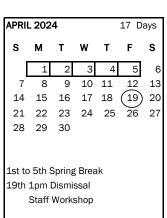

25

24 23

**NOVEMBER 2023** 

М Т

12 13

19 20

If additional days are needed, they will be deducted from Spring Recess and/or added to the June calendar.

Staff: Do not make any irrevocable plans during the Spring Recess in the event that days need to be

made up during that time.