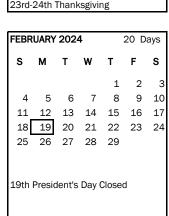

## End of Marking Period:

1st - November 15th 2nd - January 30th 3rd - April 12th 4th - June 17th

Revised 7/24/2023

| S                           | М  | T  | W  | T  | F  | s  |  |
|-----------------------------|----|----|----|----|----|----|--|
|                             |    |    |    | 1  | 2  | 3  |  |
| 4                           | 5  | 6  | 7  | 8  | 9  | 10 |  |
| 11                          | 12 | 13 | 14 | 15 | 16 | 17 |  |
| 18                          | 19 | 20 | 21 | 22 | 23 | 24 |  |
| 25                          | 26 | 27 | 28 | 29 |    |    |  |
| 19th President's Day Closed |    |    |    |    |    |    |  |