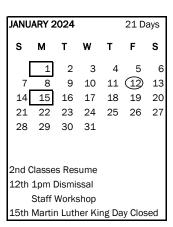

## End of Marking Period:

1st - November 15th 2nd - January 30th 3rd - April 12th 4th - June 17th

Revised 7/24/2023

| S                           | М  | T  | W  | T  | F  | s  |  |
|-----------------------------|----|----|----|----|----|----|--|
|                             |    |    |    | 1  | 2  | 3  |  |
| 4                           | 5  | 6  | 7  | 8  | 9  | 10 |  |
| 11                          | 12 | 13 | 14 | 15 | 16 | 17 |  |
| 18                          | 19 | 20 | 21 | 22 | 23 | 24 |  |
| 25                          | 26 | 27 | 28 | 29 |    |    |  |
| 19th President's Day Closed |    |    |    |    |    |    |  |