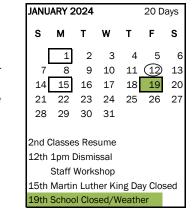

## End of Marking Period:

1st - November 15th 2nd - February 1st 3rd - April 15th 4th - June 18th

Revised 7/24/2023 Revised 01/22/2024

| AAY : | 2024  |       | 22 Days |    |      |    |
|-------|-------|-------|---------|----|------|----|
| s     | М     | T     | w       | Т  | F    | s  |
|       |       |       | 1       | 2  | 3    | 4  |
| 5     | 6     | 7     | 8       | 9  | 10   | 11 |
| 12    | 13    | 14    | 15      | 16 | (17) | 18 |
| 19    | 20    | 21    | 22      | 23 | 24   | 25 |
| 26    | 27    | 28    | 29      | 30 | 31   |    |
| 17th  | 1pm I | Dismi | ssal    |    |      |    |