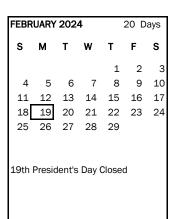

## End of Marking Period:

1st - November 15th 2nd - February 1st 3rd - April 15th 4th - June 18th

Revised 7/24/2023 Revised 01/22/2024

| AAY : | 2024  |       | 22 Days |    |      |    |
|-------|-------|-------|---------|----|------|----|
| s     | М     | T     | w       | Т  | F    | s  |
|       |       |       | 1       | 2  | 3    | 4  |
| 5     | 6     | 7     | 8       | 9  | 10   | 11 |
| 12    | 13    | 14    | 15      | 16 | (17) | 18 |
| 19    | 20    | 21    | 22      | 23 | 24   | 25 |
| 26    | 27    | 28    | 29      | 30 | 31   |    |
| 17th  | 1pm I | Dismi | ssal    |    |      |    |