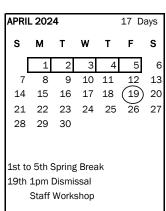

## End of Marking Period:

1st - November 15th 2nd - February 1st 3rd - April 15th 4th - June 18th

Revised 7/24/2023 Revised 01/22/2024

| AAY : | 2024  |       | 22 Days |    |      |    |
|-------|-------|-------|---------|----|------|----|
| s     | М     | T     | w       | Т  | F    | s  |
|       |       |       | 1       | 2  | 3    | 4  |
| 5     | 6     | 7     | 8       | 9  | 10   | 11 |
| 12    | 13    | 14    | 15      | 16 | (17) | 18 |
| 19    | 20    | 21    | 22      | 23 | 24   | 25 |
| 26    | 27    | 28    | 29      | 30 | 31   |    |
| 17th  | 1pm I | Dismi | ssal    |    |      |    |