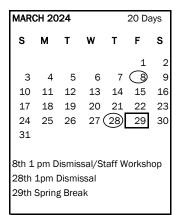

## End of Marking Period:

1st - November 15th 2nd - February 1st 3rd - April 15th 4th - June 18th

Revised 7/24/2023 Revised 01/22/2024

| AAY : | 2024  |       | 22 Days |    |      |    |
|-------|-------|-------|---------|----|------|----|
| s     | М     | T     | w       | Т  | F    | s  |
|       |       |       | 1       | 2  | 3    | 4  |
| 5     | 6     | 7     | 8       | 9  | 10   | 11 |
| 12    | 13    | 14    | 15      | 16 | (17) | 18 |
| 19    | 20    | 21    | 22      | 23 | 24   | 25 |
| 26    | 27    | 28    | 29      | 30 | 31   |    |
| 17th  | 1pm I | Dismi | ssal    |    |      |    |