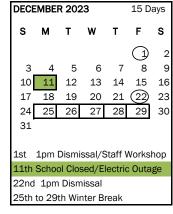

## End of Marking Period:

1st - November 15th 2nd - February 1st 3rd - April 15th 4th - June 18th

Revised 7/24/2023 Revised 01/22/2024

| AAY : | 2024  |       | 22 Days |    |      |    |
|-------|-------|-------|---------|----|------|----|
| s     | М     | T     | w       | Т  | F    | s  |
|       |       |       | 1       | 2  | 3    | 4  |
| 5     | 6     | 7     | 8       | 9  | 10   | 11 |
| 12    | 13    | 14    | 15      | 16 | (17) | 18 |
| 19    | 20    | 21    | 22      | 23 | 24   | 25 |
| 26    | 27    | 28    | 29      | 30 | 31   |    |
| 17th  | 1pm I | Dismi | ssal    |    |      |    |