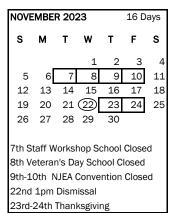

## End of Marking Period:

1st - November 15th 2nd - February 1st 3rd - April 15th 4th - June 18th

Revised 7/24/2023 Revised 01/22/2024

| AAY : | 2024  |       | 22 Days |    |      |    |
|-------|-------|-------|---------|----|------|----|
| s     | М     | T     | w       | Т  | F    | s  |
|       |       |       | 1       | 2  | 3    | 4  |
| 5     | 6     | 7     | 8       | 9  | 10   | 11 |
| 12    | 13    | 14    | 15      | 16 | (17) | 18 |
| 19    | 20    | 21    | 22      | 23 | 24   | 25 |
| 26    | 27    | 28    | 29      | 30 | 31   |    |
| 17th  | 1pm I | Dismi | ssal    |    |      |    |